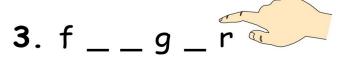

# ALL ABOUT ME





## DECORATE THE CAKE



## COLOURING PAGE



## COLOUR BY NUMBERS



1-light green

n 2-dark green 5-orange 6-pink

3-white 7-purple

4-yellow

## FROZEN MAZE



ODISNEY



## COLOURING PAGE



## **CROSSWORD**

#### Body parts crossword



#### **Across**

#### **Down**













# **WOODY'S WORD ROUND UP**

Help Woody find the words hidden in the puzzle below!

**ROLLER COASTER** CAROUSEL







## FINGER PUPPETS



### SPOT THE DIFFERENCE





## COLOURING PAGE



# SPIDERMAN MASK





Have an adult cut out the cards from all six pages. Fold each card on the indicated line and glue or tape the inside to make a two-sided card with the logo on one side and the character on the other. Place the cards character side down on a smooth surface and mix them up. Turn over two cards at a time to see if they match. If they don't, turn them face down again. Take turns turning over cards using your memory to recall where a matching card may be located. The person who matches the most pairs wins!



## DOT TO DOT