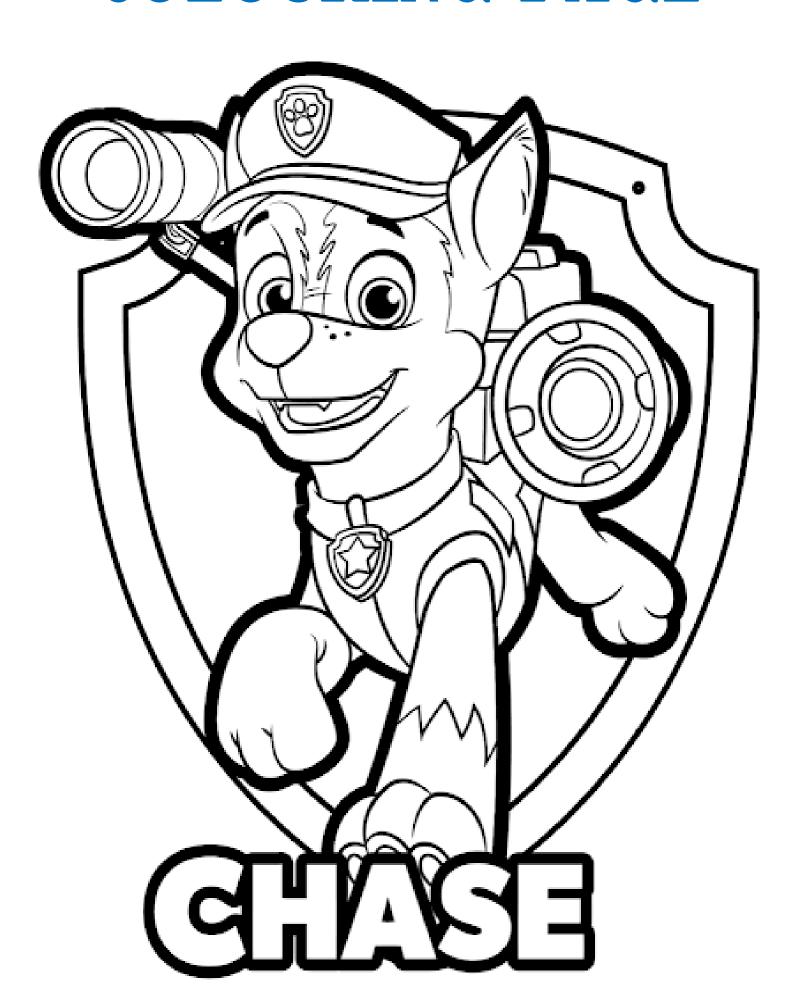

# ALL ABOUT ME





## DECORATE THE CAKE



## COLOURING PAGE



## COLOUR BY NUMBERS



1-light green

n 2-dark green 5-orange 6-pink

3-white 7-purple

4-yellow

## FROZEN MAZE



ODISNEY



## COLOURING PAGE



## **CROSSWORD**

#### Body parts crossword



#### **Across**

#### **Down**













# **WOODY'S WORD ROUND UP**

Help Woody find the words hidden in the puzzle below!

**ROLLER COASTER** CAROUSEL







## FINGER PUPPETS



### SPOT THE DIFFERENCE





## COLOURING PAGE



# SPIDERMAN MASK





Have an adult cut out the cards from all six pages. Fold each card on the indicated line and glue or tape the inside to make a two-sided card with the logo on one side and the character on the other. Place the cards character side down on a smooth surface and mix them up. Turn over two cards at a time to see if they match. If they don't, turn them face down again. Take turns turning over cards using your memory to recall where a matching card may be located. The person who matches the most