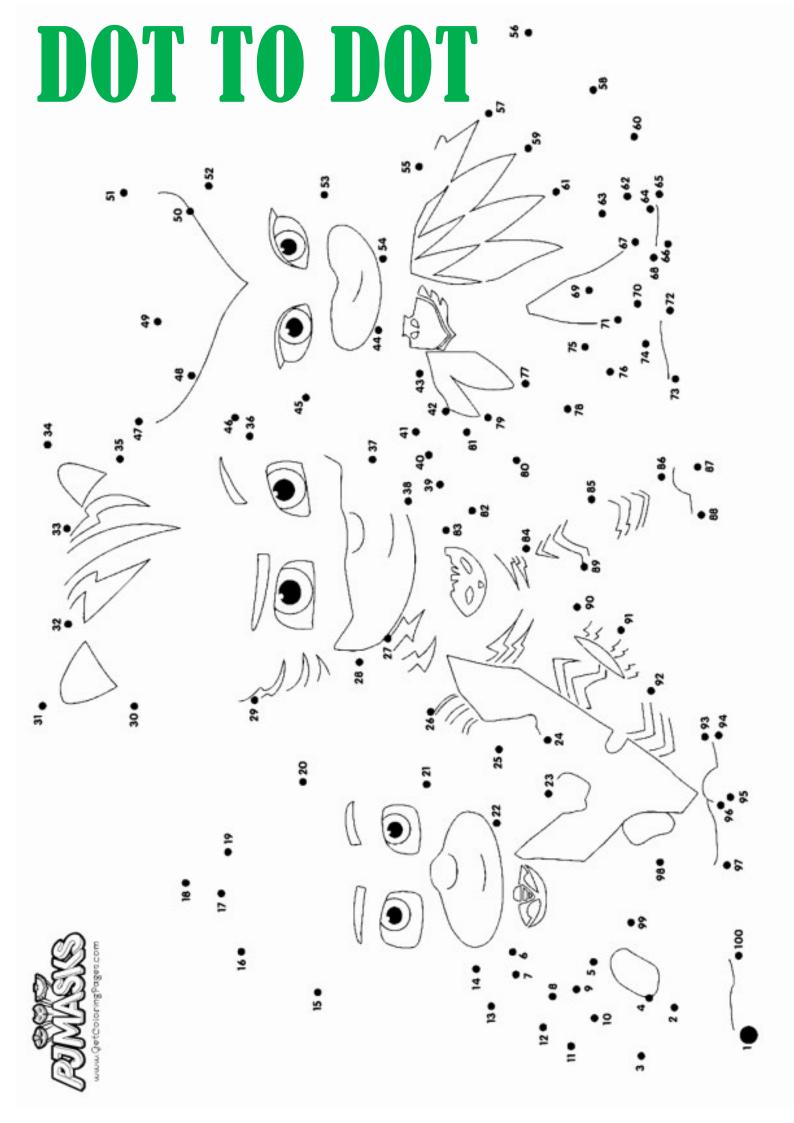

# ALL ABOUT ME





## DECORATE THE CAKE



## COLOURING PAGE



## COLOUR BY NUMBERS



1-light green

n 2-dark green 5-orange 6-pink

3-white 7-purple

4-yellow

## FROZEN MAZE



ODISNEY



## COLOURING PAGE



## **CROSSWORD**

#### Body parts crossword



#### **Across**

#### **Down**













# **WOODY'S WORD ROUND UP**

Help Woody find the words hidden in the puzzle below!

**ROLLER COASTER** CAROUSEL







## FINGER PUPPETS



### SPOT THE DIFFERENCE





## COLOURING PAGE



# SPIDERMAN MASK





Have an adult cut out the cards from all six pages. Fold each card on the indicated line and glue or tape the inside to make a two-sided card with the logo on one side and the character on the other. Place the cards character side down on a smooth surface and mix them up. Turn over two cards at a time to see if they match. If they don't, turn them face down again. Take turns turning over cards using your memory to recall where a matching card may be located. The person