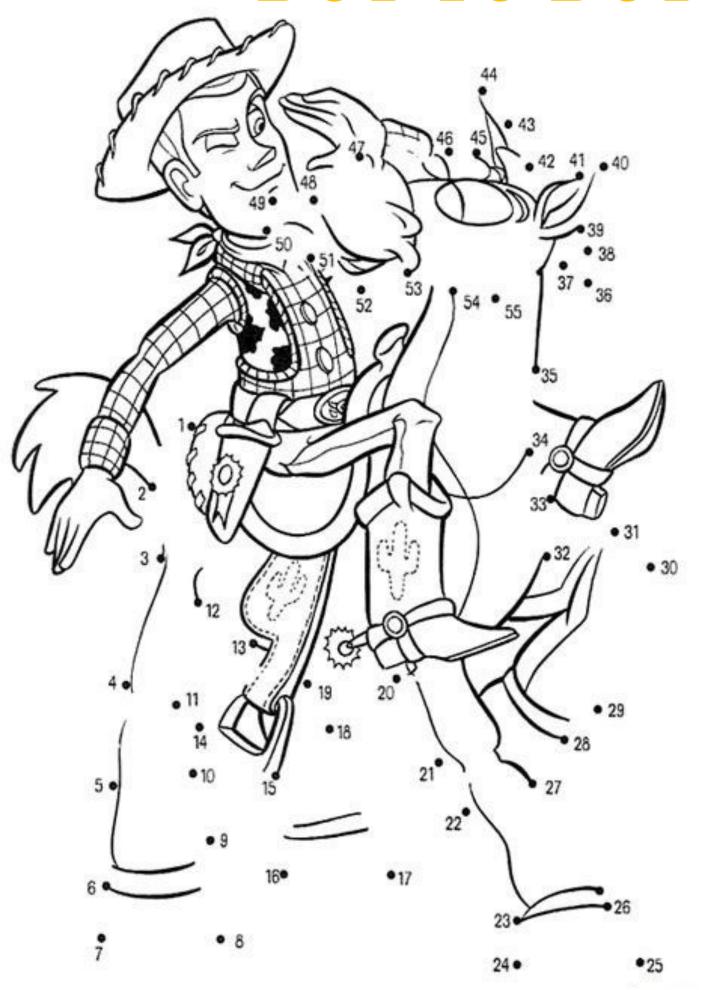

parts crossword



#### **Across**

#### **Down**













# **WOODY'S WORD ROUND UP**

Help Woody find the words hidden in the puzzle below!

**ROLLER COASTER** CAROUSEL







## FINGER PUPPETS



### SPOT THE DIFFERENCE





## COLOURING PAGE



# SPIDERMAN MASK





Have an adult cut out the cards from all six pages. Fold each card on the indicated line and glue or tape the inside to make a two-sided card with the logo on one side and the character on the other. Place the cards character side down on a smooth surface and mix them up. Turn over two cards at a time to see if they match. If they don't, turn them face down again. Take turns turning over cards using your memory to recall where a matching card may be located. The person who matches the most pairs wins!



## DOT TO DOT