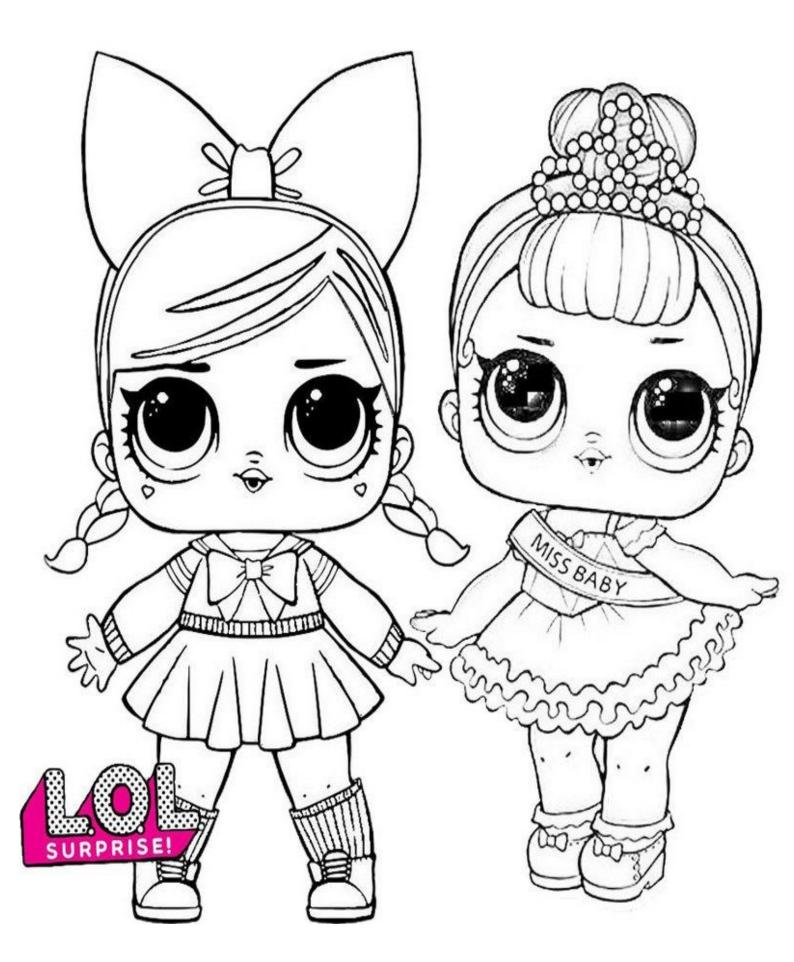

# ALL ABOUT ME





## DECORATE THE CAKE



## COLOURING PAGE



## COLOUR BY NUMBERS



1-light green

n 2-dark green 5-orange 6-pink

3-white 7-purple

4-yellow

## FROZEN MAZE



ODISNEY



## COLOURING PAGE



## **CROSSWORD**

#### Body parts crossword



#### **Across**

#### **Down**













# **WOODY'S WORD ROUND UP**

Help Woody find the words hidden in the puzzle below!

**ROLLER COASTER** CAROUSEL







## FINGER PUPPETS



### SPOT THE DIFFERENCE





## COLOURING PAGE



# SPIDERMAN MASK





Have an adult cut out the cards from all six pages. Fold each card on the indicated line and glue or tape the inside to make a two-sided card with the logo on one side and the character on the other. Place the cards character side down on a smooth surface and mix them up. Turn over two cards at a time to see if they match. If they don't, turn t