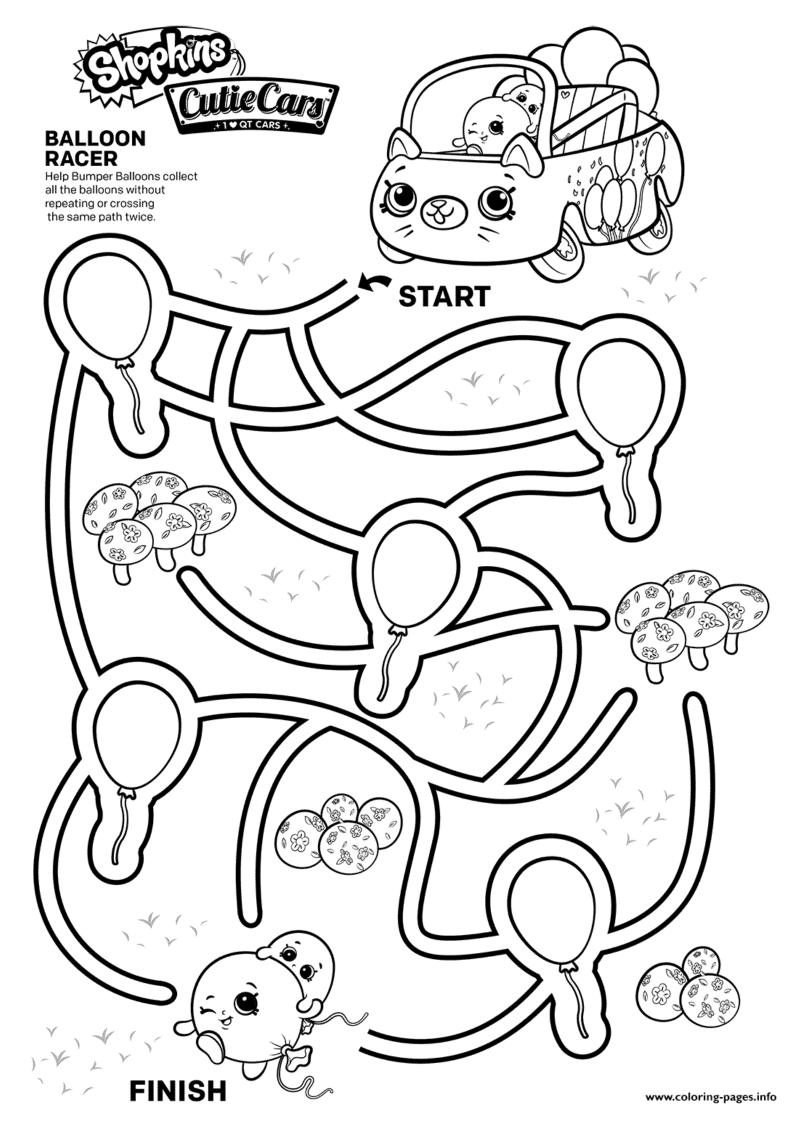

# ALL ABOUT ME





## DECORATE THE CAKE



## COLOURING PAGE



## COLOUR BY NUMBERS



1-light green

n 2-dark green 5-orange 6-pink

3-white 7-purple

4-yellow

## FROZEN MAZE



ODISNEY



## COLOURING PAGE



## **CROSSWORD**

#### Body parts crossword



#### **Across**

#### **Down**













# **WOODY'S WORD ROUND UP**

Help Woody find the words hidden in the puzzle below!

**ROLLER COASTER** CAROUSEL







## FINGER PUPPETS



### SPOT THE DIFFERENCE





## COLOURING PAGE



# SPIDERMAN MASK





Have an adult cut out the cards from all six pages. Fold each card on the indicated line and glue or tape the inside to make a two-sided card with the logo on one side and the character on the other. Place the cards character side down on a smooth surface and mix them up. Turn over two cards at a time to see if they match. If they don't, turn them face down again. Take turns turning over cards using your memory to recall where a matching card may be located. The person who matches the most pairs wins!



## DOT TO DOT