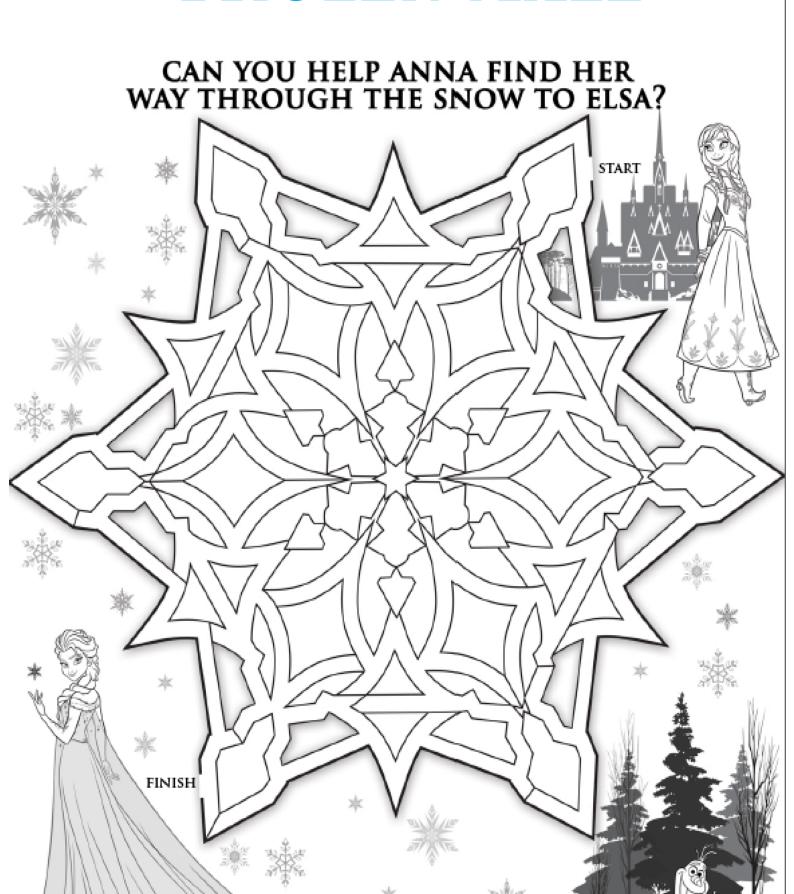

# ALL ABOUT ME





## DECORATE THE CAKE



## COLOURING PAGE



## COLOUR BY NUMBERS



1-light green

n 2-dark green 5-orange 6-pink

3-white 7-purple

4-yellow

## FROZEN MAZE



ODISNEY



## COLOURING PAGE



## **CROSSWORD**

#### Body parts crossword



#### **Across**

#### **Down**













# **WOODY'S WORD ROUND UP**

Help Woody find the words hidden in the puzzle below!

**ROLLER COASTER** CAROUSEL







## FINGER PUPPETS



### SPOT THE DIFFERENCE





## COLOURING PAGE



# SPIDERMAN MASK





Have an adult cut out the cards from all six pages. Fold each card on the indicated line and glue or tape the inside to make a two-sided card with the logo on one side and the character on the other. Place the cards character side down on a smooth surface and mix them up. Turn over two cards at a time to see if they match. If they don't, turn them face down again. Take turns turning over cards using your memory to recall where a matching card may be located.