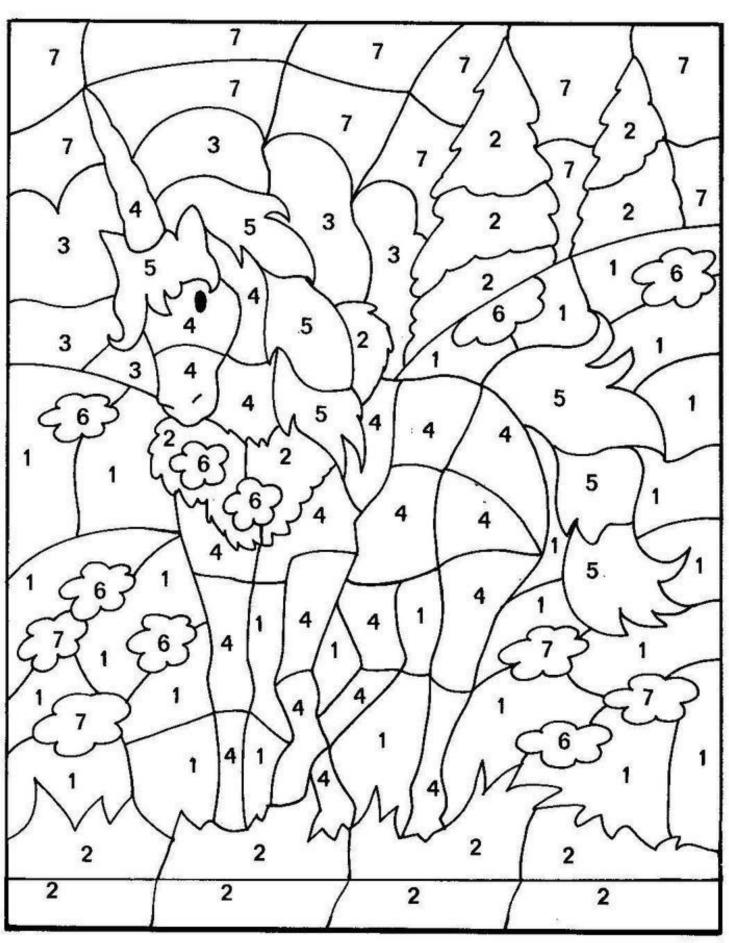

## COLOUR BY NUMBERS

1-light green

n 2-dark green 5-orange 6-pink

3-white 7-purple

4-yellow