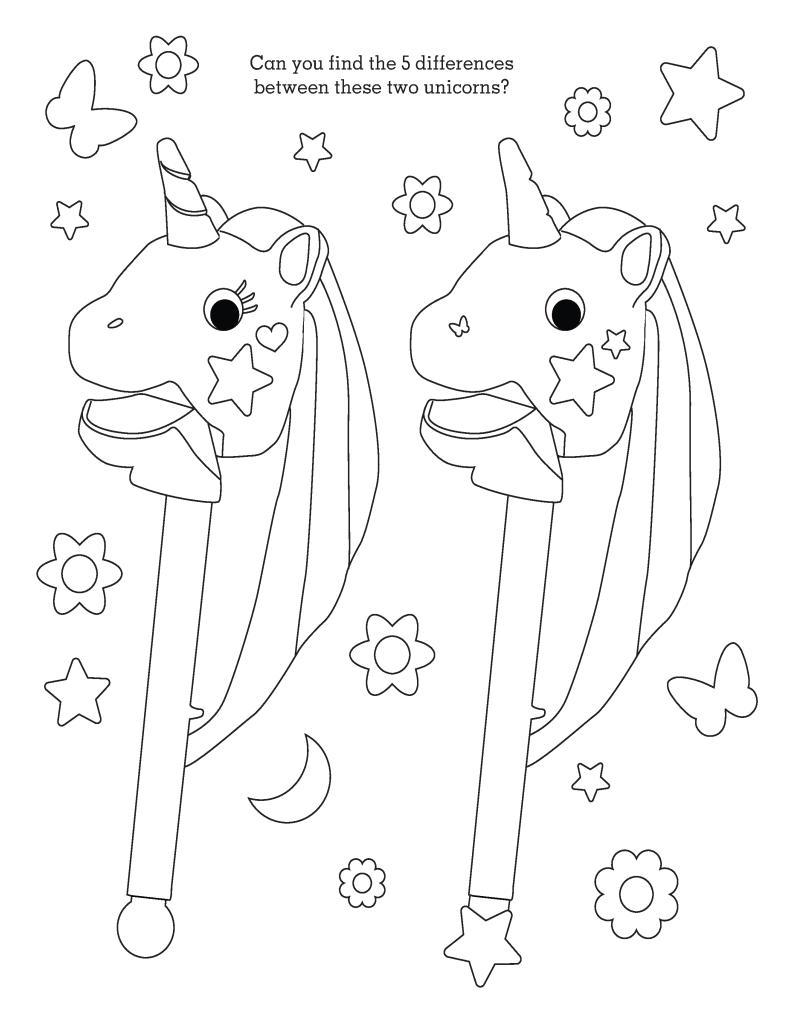

# ALL ABOUT ME





## DECORATE THE CAKE



## COLOURING PAGE



## COLOUR BY NUMBERS



1-light green

n 2-dark green 5-orange 6-pink

3-white 7-purple

4-yellow

## FROZEN MAZE



ODISNEY



## COLOURING PAGE



## **CROSSWORD**

#### Body parts crossword



#### **Across**

#### **Down**













# **WOODY'S WORD ROUND UP**

Help Woody find the words hidden in the puzzle below!

**ROLLER COASTER** CAROUSEL







## FINGER PUPPETS



### SPOT THE DIFFERENCE





## COLOURING PAGE



# SPIDERMAN MASK





Have an adult cut out the cards from all six pages. Fold each card on the indicated line and glue or tape the inside to make a two-sided card with the logo on one side and the character on the other. Place the cards character side down on a smooth surface and mix them up. Turn over two cards at a time to see if they match. If they don't, turn them face down again. Take turns turning over cards using your memory to recall where a matching card may be located. The person who matches the most pairs wins!



## DOT TO DOT