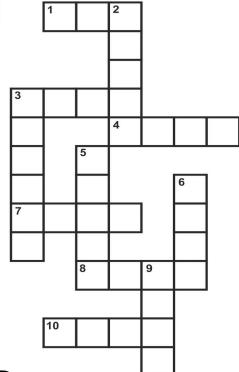

# ALL ABOUT ME





## DECORATE THE CAKE



## COLOURING PAGE



## COLOUR BY NUMBERS



1-light green

n 2-dark green 5-orange 6-pink

3-white 7-purple

4-yellow

## FROZEN MAZE



ODISNEY



## COLOURING PAGE



## **CROSSWORD**

#### Body parts crossword



#### **Across**

#### **Down**













# **WOODY'S WORD ROUND UP**

Help Woody find the words hidden in the puzzle below!

**ROLLER COASTER** CAROUSEL







## FINGER PUPPETS



### SPOT THE DIFFERENCE





## COLOURING PAGE



# SPIDERMAN MASK





Have an adult cut out the cards from all six pages. Fold each card on the indicated line and glue or tape the inside to make a two-sided card with the logo on one side and the character on the other. Place the cards character side down on a smooth surface and mix them up. Turn over two cards at a time to see if they match. If they don't, turn them face down again. Take turns turning over cards using your memory to recall where a matching card may be located. The person who matches the most pairs wins!



## DOT TO DOT