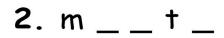

# ALL ABOUT ME





## DECORATE THE CAKE



## COLOURING PAGE



## COLOUR BY NUMBERS



1-light green

n 2-dark green 5-orange 6-pink

3-white 7-purple

4-yellow

## FROZEN MAZE



ODISNEY



## COLOURING PAGE



## **CROSSWORD**

#### Body parts crossword



#### **Across**

#### **Down**













# **WOODY'S WORD ROUND UP**

Help Woody find the words hidden in the puzzle below!

**ROLLER COASTER** CAROUSEL







## FINGER PUPPETS



### SPOT THE DIFFERENCE





## COLOURING PAGE



# SPIDERMAN MASK





Have an adult cut out the cards from all six pages. Fold each card on the indicated line and glue or tape the inside to make a two-sided card with the logo on one side and the character on the other. Place the cards character side down on a smooth surface and mix them up. Turn over two cards at a time to see if they match. If they don't, turn them face down again. Take turns turning over cards using your memory to recall where a matching card may be located. The person who matches the most pairs wins!



## DOT TO DOT