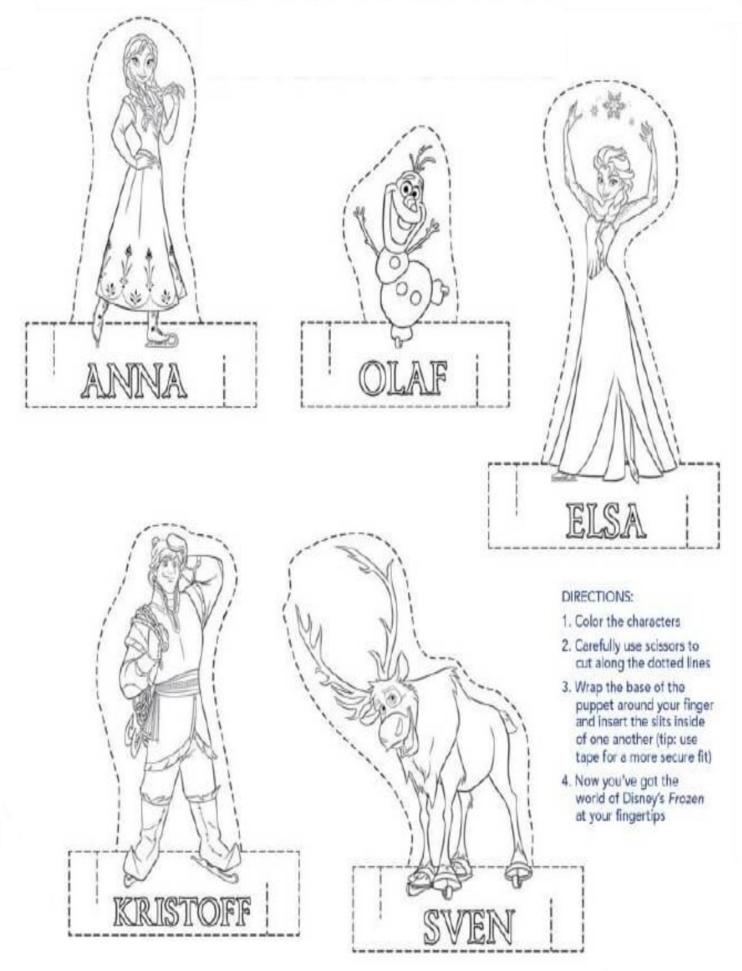

# ALL ABOUT ME





## DECORATE THE CAKE



## COLOURING PAGE



## COLOUR BY NUMBERS



1-light green

n 2-dark green 5-orange 6-pink

3-white 7-purple

4-yellow

## FROZEN MAZE



ODISNEY



## COLOURING PAGE



## **CROSSWORD**

#### Body parts crossword



#### **Across**

#### **Down**













# **WOODY'S WORD ROUND UP**

Help Woody find the words hidden in the puzzle below!

**ROLLER COASTER** CAROUSEL







## FINGER PUPPETS



### SPOT THE DIFFERENCE





## COLOURING PAGE



# SPIDERMAN MASK





Have an adult cut out the cards from all six pages. Fold each card on the indicated line and glue or tape the inside to make a two-sided card with the logo on one side and the character on the other. Place the cards character side down on a smooth surface and mix them up. Turn over two cards at a time to see if they match. If they don't, turn them face down again. Take turns turning over cards using your memory to recall where a matching card may be located. The person who matches the most pairs wins!



## DOT TO DOT