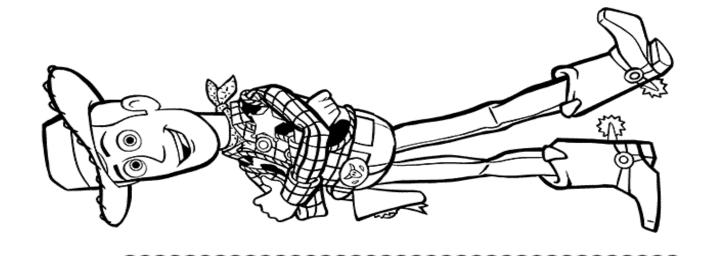

# ALL ABOUT ME





## DECORATE THE CAKE



## COLOURING PAGE



## COLOUR BY NUMBERS



1-light green

n 2-dark green 5-orange 6-pink

3-white 7-purple

4-yellow

## FROZEN MAZE



ODISNEY



## COLOURING PAGE



## **CROSSWORD**

#### Body parts crossword



#### **Across**

#### **Down**













# **WOODY'S WORD ROUND UP**

Help Woody find the words hidden in the puzzle below!

**ROLLER COASTER** CAROUSEL







## FINGER PUPPETS



### SPOT THE DIFFERENCE





## COLOURING PAGE



# SPIDERMAN MASK





Have an adult cut out the cards from all six pages. Fold each card on the indicated line and glue or tape the inside to make a two-sided card with the logo on one side and the character on the other. Place the cards character side down on a smooth surface and mix them up. Turn over two cards at a time to see if they match. If they don't, turn them face down again. Take turns turning over cards using your memory to recall where a matching card may be located. The person who matches the most pairs wins!



## DOT TO DOT