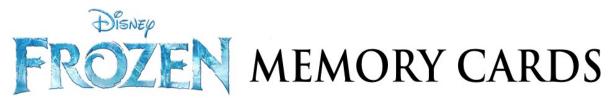

# SPIDERMAN MASK

Have an adult cut out the cards from all six pages. Fold each card on the indicated line and glue or tape the inside to make a two-sided card with the logo on one side and the character on the other. Place the cards character side down on a smooth surface and mix them up. Turn over two cards at a time to see if they match. If they don't, turn them face down again. Take turns turning over cards using your memory to recall where a matching card may be located. The person who matches the most pairs wins!