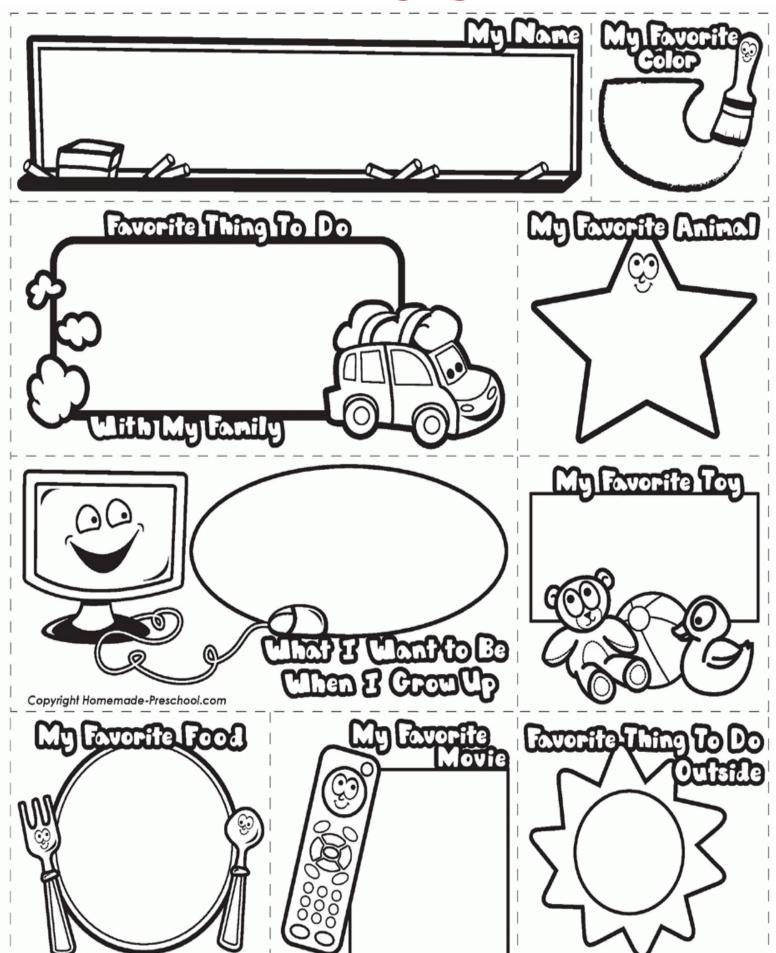

# ALL ABOUT ME





## DECORATE THE CAKE



## COLOURING PAGE



## COLOUR BY NUMBERS



1-light green

n 2-dark green 5-orange 6-pink

3-white 7-purple

4-yellow

## FROZEN MAZE



ODISNEY



## COLOURING PAGE



## **CROSSWORD**

#### Body parts crossword



#### **Across**

#### **Down**













# **WOODY'S WORD ROUND UP**

Help Woody find the words hidden in the puzzle below!

**ROLLER COASTER** CAROUSEL







## FINGER PUPPETS



### SPOT THE DIFFERENCE





## COLOURING PAGE



# SPIDERMAN MASK





Have an adult cut out the cards from all six pages. Fold each card on the indicated line and glue or tape the inside to make a two-sided card with the logo on one side and the character on the other. Place the cards character side down on a smooth surface and mix them up. Turn over two cards at a t